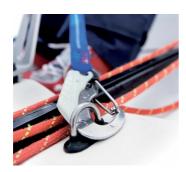

# Clastic tether - 2M + IM fixed line- 3 double action safety hooks

## Part #7006





## Description

Tether with 3 fluorescent double action safety hooks
Allows to be ever attached to the boat
No risk of accidental opening
Single handed operation
Fluorescent lever for easy detection during operations by night

Elastic length from 1m to 2 m for free movements 1 fixed line and 1 elastic line

### **Applications**

Safety on board Compliant with ISO 12401:2009

### Technical information

Materials Double safety snap hook in 316L stainless steel grade Polyamide webbing

Weight (g)

Caption



582

Working load (WL): for nautical applications



Working Load Limit (WLL): for industrial applications only.

The safety factor is 5 times the breaking load. WLL = Breaking load / 5

Wichard strives to ensure, to the best of its ability, the accuracy and the update of the informatio