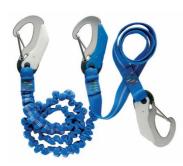

# Clastic tether - 2M + IM fixed line- 3 double action safety hooks

## Description

Tether with 3 fluorescent double action safety hooks
Allows to be ever attached to the boat
No risk of accidental opening
Single handed operation
Fluorescent lever for easy detection during operations by night

Elastic length from 1m to 2 m for free movements 1 fixed line and 1 elastic line